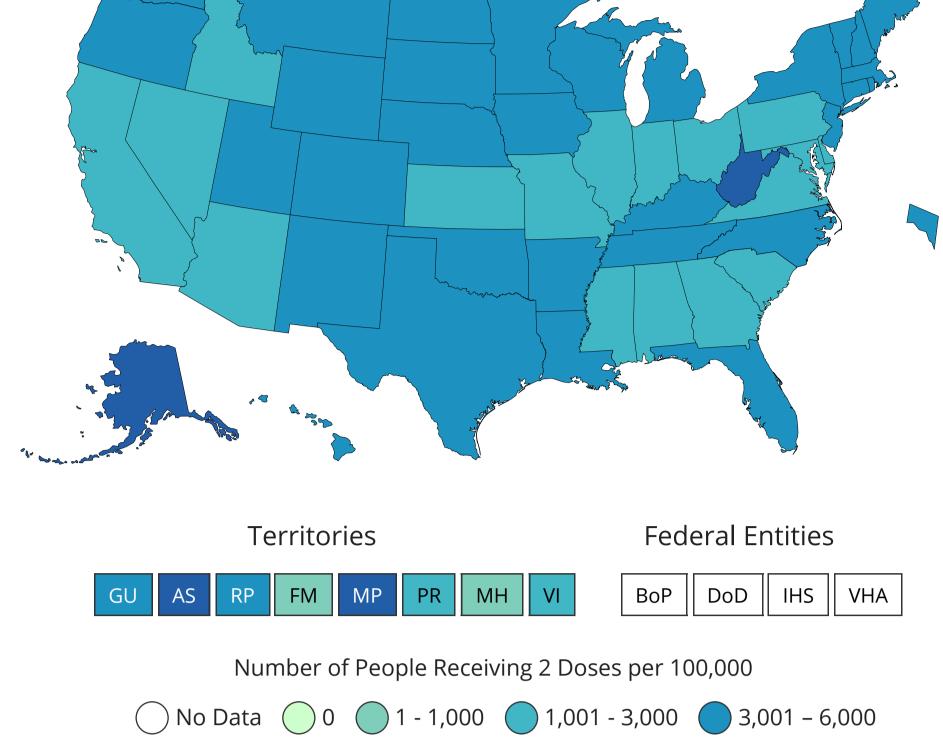

## COVID-19 Vaccinations in the United States Overall US COVID-19 Vaccine Delivery and Administration; Maps, charts, and data provided by the CDC,

Number of People **Total Doses** 

Number of People **Total Doses Delivered** Receiving 1 or More Receiving 2 Doses Administered Doses 68,285,575 46,390,270 11,188,782 34,723,964 CDC | Data as of: Feb 11 2021 6:00am ET | Posted: Feb 11 2021 12:56PM ET View: **Metric:** O Total Doses Administered Count O People Receiving 1 or More Doses Rate per 100,000

State/Territory and for Selected Federal Entities Per 100,000

6,001 - 9,000

Pfizer-BioNTech 24,246,868

**Doses** 

**Delivered** 

Doses

**Administered** 

9,001+